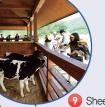

1 to 2-hour course for the carriage waiting #Recommended

: When you wait for the carriage With your family an

10 Harvestore (Auditorium)

/ Pasture

2-hour course who you need healing #Recommended : When you want to see the pasture : When you want to see the windmill

#### **Pasture**

It requires 25,000 m² as an appropriate area of grassland per horse for pasturing the stock. Sky Ranch periodically moves the paturing area for the health of the stock. Therefore, there may be a pasture with no stock.