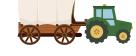

## **Tractor Carriage**

It is operated from Jungang Station to Haneulmaru Observatory, and it stops at the peak for a while for visitors to enjoy the scene, Visitors may appreciate the pasture and the forest tunnel.

The course may be changed upon the weather conditions.