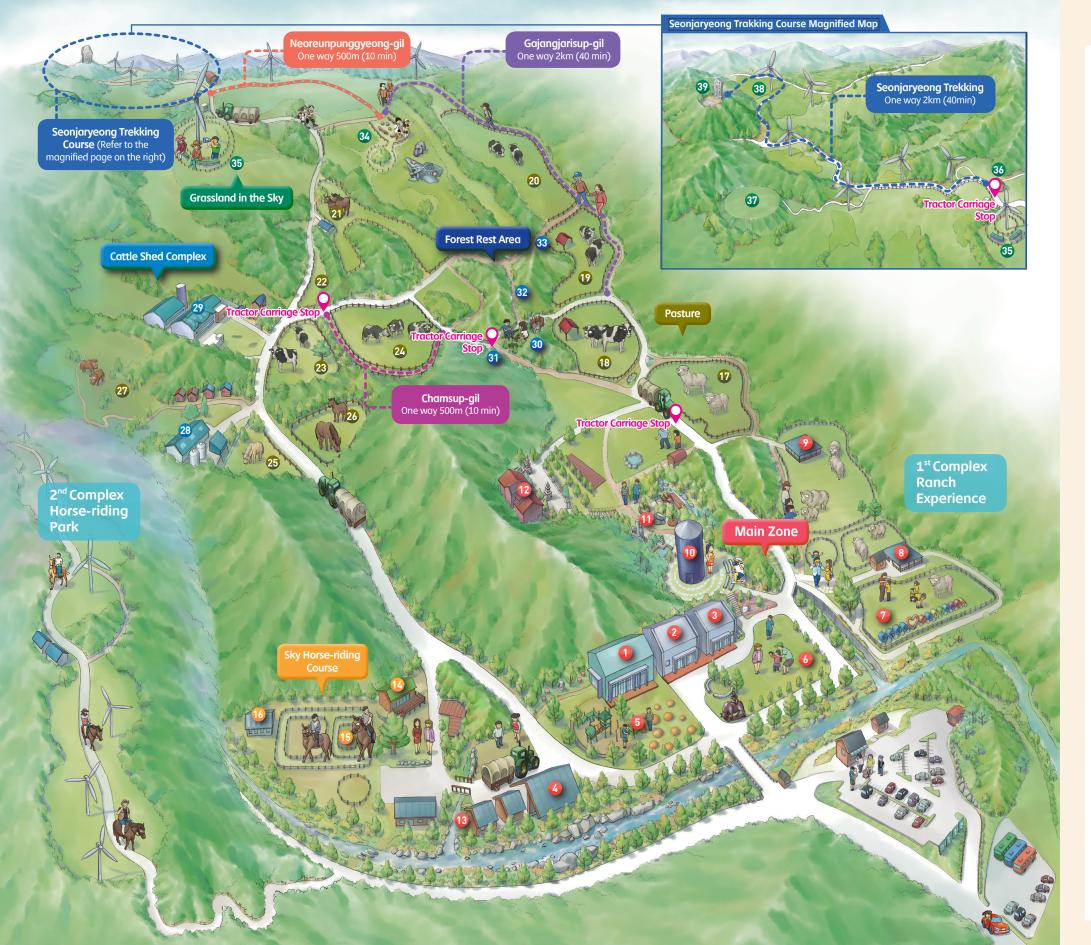

32 Supsokyeoul—gil 30 Space for Couples

23 24 Apdeung Ranch

(milk cows. horses)

#### Horse-riding 4 Sky Horse-riding Club (horse-riding office) Experience 13 Horse-riding Track

## **Tractor Carriage**

It is operated from Jungang Station to Haneulmaru Observatory, and it stops at the peak for a while for visitors to enjoy the scene, Visitors may appreciate the pasture and the forest tunnel.

# Feeding Main Zone

You may experience it at any place where the stock is, \* Please be careful not to hurt animals by feeding other stuff except for the hay provided by the Sky Ranch.

Sky Store(Convenience Store, Souvenir Shop)

1 to 2-hour course for the carriage waiting #Recommended

: When you wait for the carriage With your family an

10 Harvestore (Auditorium)

/ Pasture

2-hour course who you need healing #Recommended : When you want to see the pasture : When you want to see the windmill

#### **Main Zone**

- Sky Café
- Sky Store (Convenience Store, Souvenir Shop)
- 3 Sky Shelter
- Central Station (a place to ride on a tractor carriage)
- Nae Maeumdaero Playground
- 6 Chojimadang(Grassland Yard)
- Jippulmadang(Straw & Grass Yard)
- Baby Zoo
- Sheep Shed / Pasture
- 10 Harvestore (Auditorium)
- Mokwuwon Trail
- 12 Milk Processing Experience Place (Training Institute) \* In preparation
- 13 Pram Park/Feeding room

# **Sky Horse-riding Course**

- (1) Sky Horse-riding club(horse-riding office) (1) Horse Stable
- 15 Horse-riding Track

#### **Pasture**

It requires 25,000 m² as an appropriate area of grassland per horse for pasturing the stock. Sky Ranch periodically moves the paturing area for the health of the stock. Therefore, there may be a pasture with no stock.

- Samgakchoji (Mountain goats, Mini horse, etc)
- 18 19 20 Pasture (Milk Cows) 21 22 25 26 Pasture (Horses)
- 23 24 Apdeungmokjang Pasture (Milk Cows. Horses)
- 27 Korean Native Cattle Pasture

# **Cattle Shed Complex**

- 28 Korean Native Cattle Shed
- 29 Milk Cow Shed

#### **Forest Rest Area**

- 30 Space For Couples
- 31 Supsokyeoul-gil way
- 32 Primeval Forest Tunnel
- 33 Jongjonggeleum-gil way

# Grassland in the Sky

- 34 Welcome to Dongmakgol Park
- 35 Sky Ranch Observatory
- 33 Observatory Rest Area (a place where to ride on a tractor carriage)
- 37 hectare Grassland
- 33 Byeolmaji Hill (a hill for welcoming stars)
- 39 Sky Ranch Seonjaryeong