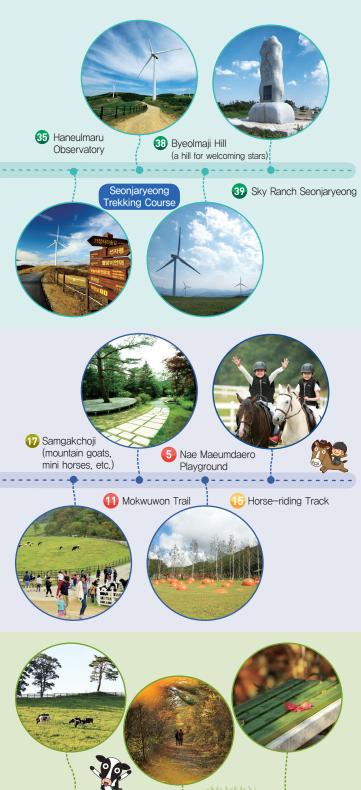

# Grassland in the Sky

- 34 Welcome to Dongmakgol Park
- 35 Sky Ranch Observatory
- 33 Observatory Rest Area (a place where to ride on a tractor carriage)
- 37 hectare Grassland
- 33 Byeolmaji Hill (a hill for welcoming stars)
- 39 Sky Ranch Seonjaryeong

- Samgakchoji (Mountain goats, Mini horse, etc)
- 18 19 20 Pasture (Milk Cows) 21 22 25 26 Pasture (Horses)
- 23 24 Apdeungmokjang Pasture (Milk Cows. Horses)
- 27 Korean Native Cattle Pasture

# **Sky Horse-riding Course**

- (1) Sky Horse-riding club(horse-riding office) (1) Horse Stable
- 15 Horse-riding Track