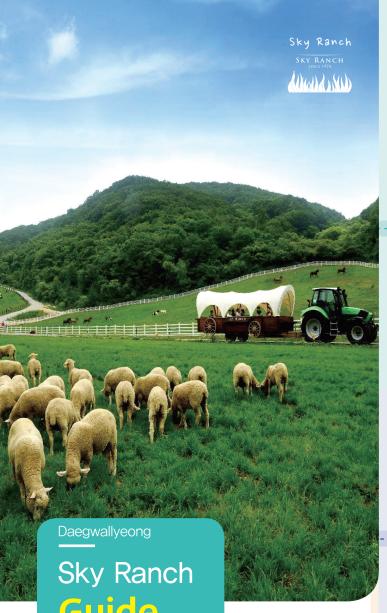

# Daegwallyeong Sky Ranch

## **Tractor Carriage**

It is operated from Jungang Station to Haneulmaru Observatory, and it stops at the peak for a while for visitors to enjoy the scene, Visitors may appreciate the pasture and the forest tunnel.

31 Primeval Forest Tunnel Chamsup—gil

A place where the sky and the grassland face each other