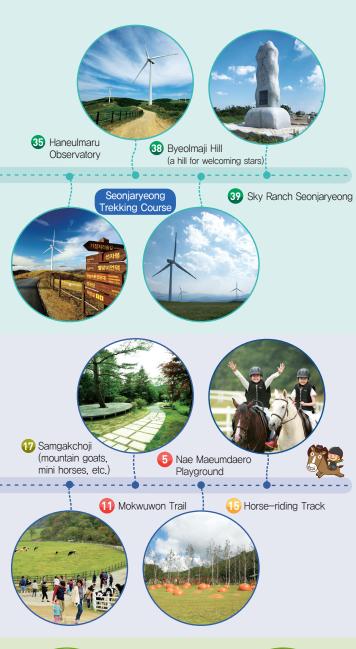

# Grassland in the Sky

- 34 Welcome to Dongmakgol Park
- 35 Sky Ranch Observatory
- 33 Observatory Rest Area (a place where to ride on a tractor carriage)
- 37 hectare Grassland
- 33 Byeolmaji Hill (a hill for welcoming stars)
- 39 Sky Ranch Seonjaryeong