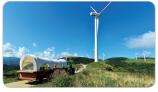

## **Tractor Carriage**

It is operated from Jungang Station to Haneulmaru Observatory, and it stops at the peak for a while for visitors to enjoy the scene, Visitors may appreciate the pasture and the forest tunnel.

1 to 2-hour course for the carriage waiting #Recommended

: When you wait for the carriage With your family an

10 Harvestore (Auditorium)

/ Pasture

2-hour course who you need healing #Recommended : When you want to see the pasture : When you want to see the windmill